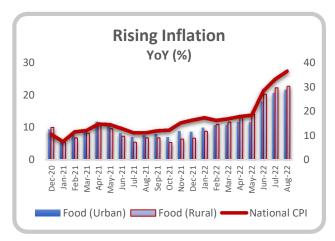

## **INFLATION RATE IN PAKISTAN HITS AN ALL TIME HIGH SINCE 1975:**

The National CPI inflation skyrocketed to 27.3% in August 2022 on a Y-o-Y basis, which is the highest inflation in the last 47 years. Similarly, food inflation in Urban and rural areas accelerated to 28.8% and 30.2%, respectively. The pace of inflation might stay in double digits in the coming months due to the supply side shock amidst flood hazards in most of the rural areas of Pakistan.

In addition to that, the wholesale price index ("WPI") stood 41.2% on a Y-o-Y basis month-wise comparison, eliminating the chances of clipping the inflation down. Whereas, on a monthly basis, the National CPI has recorded a rise of 2.4%. Moreover, the Food inflation in urban and rural increased by 2.6% and 2.2%, respectively, compared to July 2022.